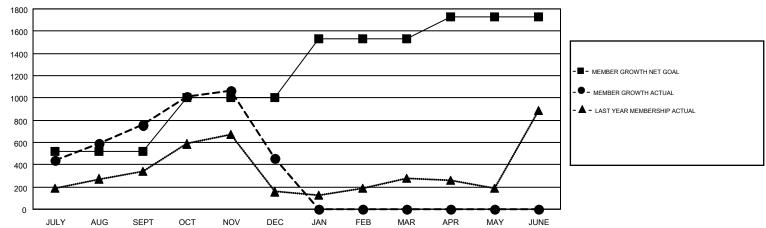

## GOALS AND ACTUAL MEMBERS CUMULATIVE

| DROPPED CLUBS: 16  DROPPED MEMBERS |              | 239 CLUBS OF 493 ADDED 1 OR MORE<br>NEW MEMBERS | GENDER DISTRIBUTION           MALE         14,134 (74.78%)           FEMALE         4,766 (25.22%) |  |       |
|------------------------------------|--------------|-------------------------------------------------|----------------------------------------------------------------------------------------------------|--|-------|
| DECEASED                           | 23           | CLICK HERE FOR CUMULATIVE                       | TOTAL FAMILY UNIT MEMBERS                                                                          |  | 8,269 |
| CLUB CANCELLED OTHER               | 271<br>1,009 | MEMBERSHIP DATA                                 | FAMILY MEMBERS PAYING HALF                                                                         |  | 4,603 |
| TOTAL                              | 1,303        |                                                 | DUES                                                                                               |  |       |