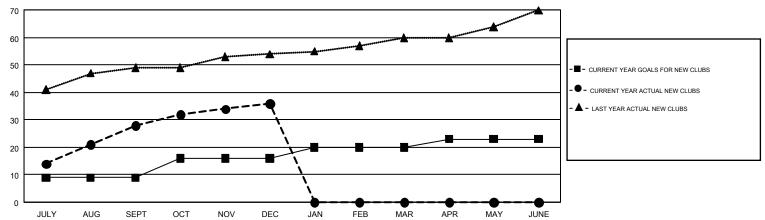

| 28        | 3             | JULY/AUG/SEPT         | 520                       | 1,221                   | 411                                          |  |
| OCT/NOV/DEC           | 7             | 8         | 13            | OCT/NOV/DEC           | 480                       | 610                     | 892                                          |  |
| JAN/FEB/MAR           | 4             | 0         | 0             | JAN/FEB/MAR           | 530                       | 0                       | 0                                            |  |
| APR/MAY/JUNE          | 3             | 0         | 0             | APR/MAY/JUNE          | 200                       | 0                       | 0                                            |  |

## GOALS AND ACTUAL NEW CLUBS CUMULATIVE



## GOALS AND ACTUAL MEMBERS CUMULATIVE



| DROPPED CLUBS: 16  DROPPED MEMBERS |              | 239 CLUBS OF 493 ADDED 1 OR MORE<br>NEW MEMBERS | GENDER DISTRIBUTION           MALE         14,134 (74.78%)           FEMALE         4,766 (25.22%) |  |       |
|------------------------------------|--------------|-------------------------------------------------|----------------------------------------------------------------------------------------------------|--|-------|
| DECEASED                           | 23           | CLICK HERE FOR CUMULATIVE                       | TOTAL FAMILY UNIT MEMBERS                                                                          |  | 8,269 |
| CLUB CANCELLED OTHER               | 271<br>1,009 | MEMBERSHIP DATA                                 | FAMI